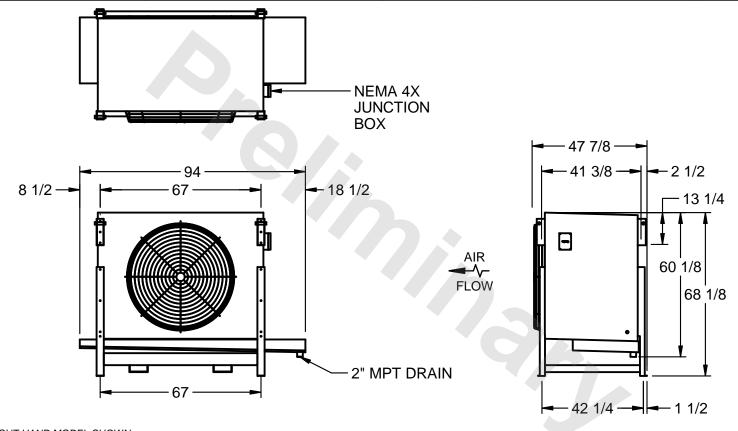

## EVAPCO, INC.

MODEL # SSTLB1-2283E0750K1MA CUSTOMER SCALE N.T.S. STL1-SE-16-FL 8/18/2025

- NOTES:
  - 1) RIGHT HAND MODEL SHOWN.
  - 2) ALL DIMENSIONS ARE FOR REFERENCE AND SHOULD NOT BE USED FOR PREFABRICATION OF PIPING OR SUPPORTS.
  - 3) WATER DEFROST ADDS 6 INCHES TO HEIGHT OF STANDARD UNIT AND CHANGES DRAIN SIZE.
  - 4) HANGER HOLES ARE FOR 3/4 INCH THREADED ROD.