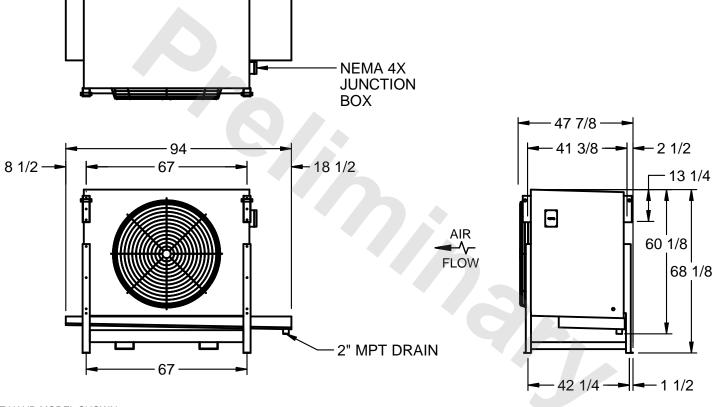

## EVAPCO, INC.

MODEL # SSTLB1-2284E0150K1KA CUSTOMER SCALE N.T.S. STL1-SE-16-FL 8/18/2025

1) RIGHT HAND MODEL SHOWN.

NOTES:

- 2) ALL DIMENSIONS ARE FOR REFERENCE AND SHOULD NOT BE USED FOR PREFABRICATION OF PIPING OR SUPPORTS.
- 3) WATER DEFROST ADDS 6 INCHES TO HEIGHT OF STANDARD UNIT AND CHANGES DRAIN SIZE.
- 4) HANGER HOLES ARE FOR 3/4 INCH THREADED ROD.

| PROJECT | ROOM | SHIPPING<br>WEIGHT 1640 lbs | OPERATING<br>WEIGHT 1970 lbs |
|---------|------|-----------------------------|------------------------------|
|         |      | WEIGHT 10.10.100            | WEIGHT                       |