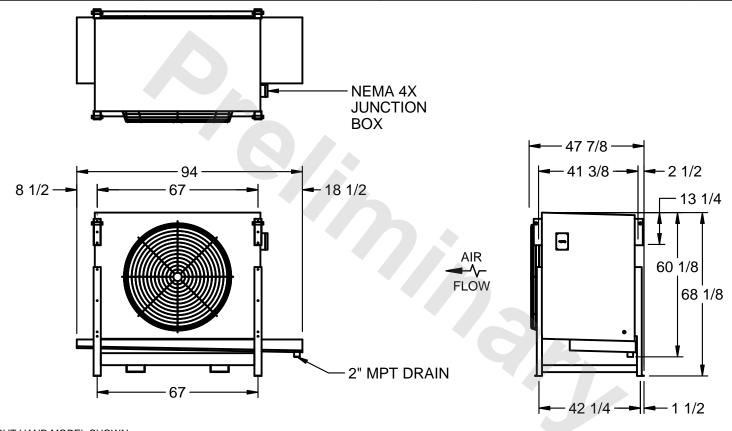

## EVAPCO, INC.

MODEL# SSTLB1-2284E0500K1LA CUSTOMER SCALE N.T.S. STL1-SE-16-FL 8/18/2025

- NOTES:
  - 1) RIGHT HAND MODEL SHOWN.
  - 2) ALL DIMENSIONS ARE FOR REFERENCE AND SHOULD NOT BE USED FOR PREFABRICATION OF PIPING OR SUPPORTS.
  - 3) WATER DEFROST ADDS 6 INCHES TO HEIGHT OF STANDARD UNIT AND CHANGES DRAIN SIZE.
  - 4) HANGER HOLES ARE FOR 3/4 INCH THREADED ROD.