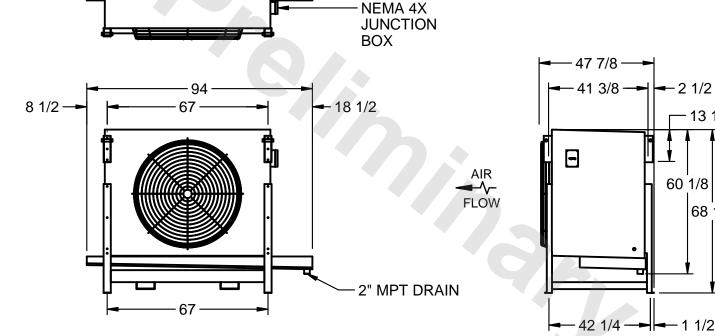

## EVAPCO, INC.

**-** 2 1/2

60 1/8

- 13 1/4

68 1/8

MODEL # SSTLB1-2284E0750K1MA CUSTOMER SCALE N.T.S. STL1-SE-16-FL 7/3/2025

- 1) RIGHT HAND MODEL SHOWN.
- 2) ALL DIMENSIONS ARE FOR REFERENCE AND SHOULD NOT BE USED FOR PREFABRICATION OF PIPING OR SUPPORTS.
- 3) WATER DEFROST ADDS 6 INCHES TO HEIGHT OF STANDARD UNIT AND CHANGES DRAIN SIZE.
- 4) HANGER HOLES ARE FOR 3/4 INCH THREADED ROD.

| PROJECT | ROOM | SHIPPING<br>WEIGHT 1690 lbs | OPERATING WEIGHT 2010 lbs |
|---------|------|-----------------------------|---------------------------|
|         | 1    | WEIGHT                      | WEIGHT                    |