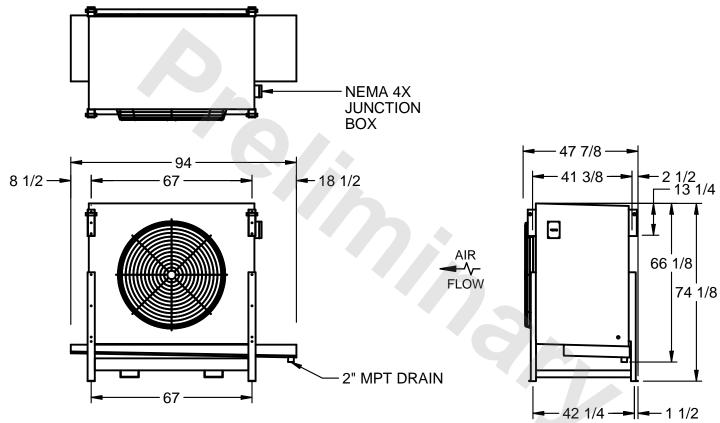

## EVAPCO, INC.

MODEL# SSTLB1-2564E0300K3LA CUSTOMER SCALE N.T.S. STL1-SE-18-FL 8/23/2025

1) RIGHT HAND MODEL SHOWN.

NOTES:

- 2) ALL DIMENSIONS ARE FOR REFERENCE AND SHOULD NOT BE USED FOR PREFABRICATION OF PIPING OR SUPPORTS.
- 3) WATER DEFROST ADDS 6 INCHES TO HEIGHT OF STANDARD UNIT AND CHANGES DRAIN SIZE.
- 4) HANGER HOLES ARE FOR 3/4 INCH THREADED ROD.

| PROJECT | ROOM | SHIPPING<br>WEIGHT 1590 lbs | OPERATING WEIGHT 1860 lbs |
|---------|------|-----------------------------|---------------------------|
|         |      | WEIGHT 1000 ID0             | WEIGHT 1000 ISO           |