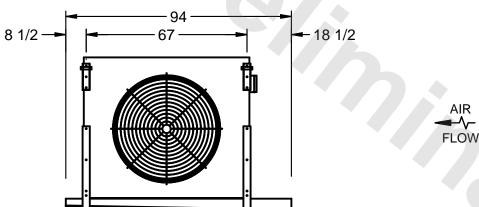

## EVAPCO, INC.

MODEL# SSTLB1-2564E0500K1LA CUSTOMER SCALE N.T.S. STL1-SE-18-FL 8/23/2025 NEMA 4X **JUNCTION** BOX

## NOTES:

- 1) RIGHT HAND MODEL SHOWN.
- 2) ALL DIMENSIONS ARE FOR REFERENCE AND SHOULD NOT BE USED FOR PREFABRICATION OF PIPING OR SUPPORTS.
- 3) WATER DEFROST ADDS 6 INCHES TO HEIGHT OF STANDARD UNIT AND CHANGES DRAIN SIZE.
- 4) HANGER HOLES ARE FOR 3/4 INCH THREADED ROD.

2" MPT DRAIN