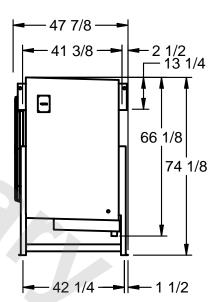

## EVAPCO, INC.

MODEL# SSTLB1-2564E0500K1LA CUSTOMER SCALE N.T.S. STL1-SE-18-FL 8/23/2025 NEMA 4X **JUNCTION** BOX

## NOTES:

- 1) RIGHT HAND MODEL SHOWN.
- 2) ALL DIMENSIONS ARE FOR REFERENCE AND SHOULD NOT BE USED FOR PREFABRICATION OF PIPING OR SUPPORTS.
- 3) WATER DEFROST ADDS 6 INCHES TO HEIGHT OF STANDARD UNIT AND CHANGES DRAIN SIZE.
- 4) HANGER HOLES ARE FOR 3/4 INCH THREADED ROD.

2" MPT DRAIN