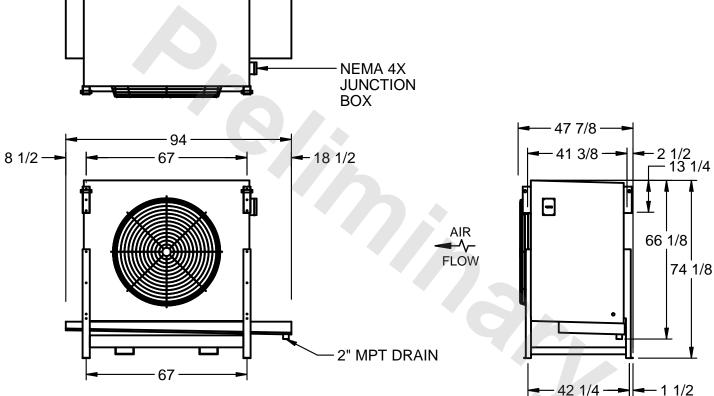

## EVAPCO, INC.

MODEL # SSTLB1-2584E0150K1KA CUSTOMER SCALE N.T.S. STL1-SE-18-FL 8/25/2025

1) RIGHT HAND MODEL SHOWN.

NOTES:

- 2) ALL DIMENSIONS ARE FOR REFERENCE AND SHOULD NOT BE USED FOR PREFABRICATION OF PIPING OR SUPPORTS.
- 3) WATER DEFROST ADDS 6 INCHES TO HEIGHT OF STANDARD UNIT AND CHANGES DRAIN SIZE.
- 4) HANGER HOLES ARE FOR 3/4 INCH THREADED ROD.

| PROJECT | ROOM | SHIPPING<br>WEIGHT 1750 lbs | OPERATING WEIGHT 2120 lbs |
|---------|------|-----------------------------|---------------------------|
|         |      | WEIGHT                      | WEIGHT - 1-0 He C         |