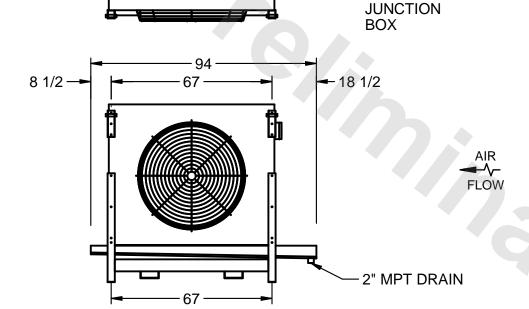

## EVAPCO, INC.

NEMA 4X

MODEL# SSTLB1-2584E0500K1LA CUSTOMER SCALE N.T.S. STL1-SE-18-FL 8/25/2025

NOTES:

- 1) RIGHT HAND MODEL SHOWN.
- 2) ALL DIMENSIONS ARE FOR REFERENCE AND SHOULD NOT BE USED FOR PREFABRICATION OF PIPING OR SUPPORTS.
- 3) WATER DEFROST ADDS 6 INCHES TO HEIGHT OF STANDARD UNIT AND CHANGES DRAIN SIZE.
- 4) HANGER HOLES ARE FOR 3/4 INCH THREADED ROD.