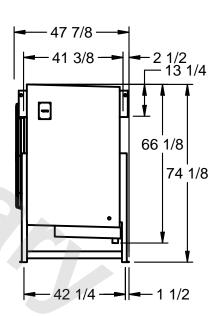

## EVAPCO, INC.

NEMA 4X

MODEL# SSTLB1-2584E0500K1LA CUSTOMER SCALE N.T.S. STL1-SE-18-FL 8/25/2025

NOTES:

- 1) RIGHT HAND MODEL SHOWN.
- 2) ALL DIMENSIONS ARE FOR REFERENCE AND SHOULD NOT BE USED FOR PREFABRICATION OF PIPING OR SUPPORTS.
- 3) WATER DEFROST ADDS 6 INCHES TO HEIGHT OF STANDARD UNIT AND CHANGES DRAIN SIZE.
- 4) HANGER HOLES ARE FOR 3/4 INCH THREADED ROD.