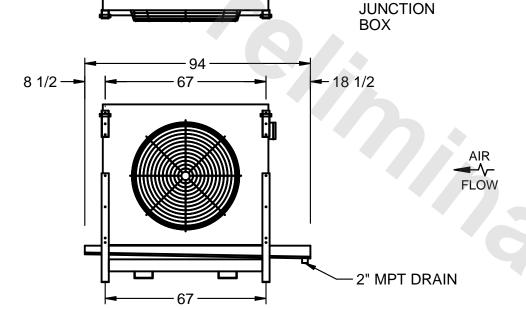

## EVAPCO, INC.

NEMA 4X

MODEL # SSTLB1-2584E0750K1LA CUSTOMER SCALE N.T.S. STL1-SE-18-FL 8/25/2025

NOTES:

- 1) RIGHT HAND MODEL SHOWN.
- 2) ALL DIMENSIONS ARE FOR REFERENCE AND SHOULD NOT BE USED FOR PREFABRICATION OF PIPING OR SUPPORTS.
- 3) WATER DEFROST ADDS 6 INCHES TO HEIGHT OF STANDARD UNIT AND CHANGES DRAIN SIZE.
- 4) HANGER HOLES ARE FOR 3/4 INCH THREADED ROD.

| PROJECT | ROOM | SHIPPING<br>WEIGHT 1990 lbs | OPERATING WEIGHT 2360 lbs |
|---------|------|-----------------------------|---------------------------|
|         | l    | WEIGHT                      | WEIGHT                    |