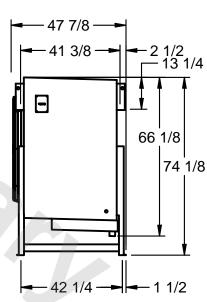

## EVAPCO, INC.

NEMA 4X

MODEL # SSTLB1-2584E0750K1LA CUSTOMER SCALE N.T.S. STL1-SE-18-FL 8/25/2025

NOTES:

- 1) RIGHT HAND MODEL SHOWN.
- 2) ALL DIMENSIONS ARE FOR REFERENCE AND SHOULD NOT BE USED FOR PREFABRICATION OF PIPING OR SUPPORTS.
- 3) WATER DEFROST ADDS 6 INCHES TO HEIGHT OF STANDARD UNIT AND CHANGES DRAIN SIZE.
- 4) HANGER HOLES ARE FOR 3/4 INCH THREADED ROD.

| PROJECT | ROOM | SHIPPING<br>WEIGHT 1990 lbs | OPERATING WEIGHT 2360 lbs |
|---------|------|-----------------------------|---------------------------|
|         | l    | WEIGHT                      | WEIGHT                    |