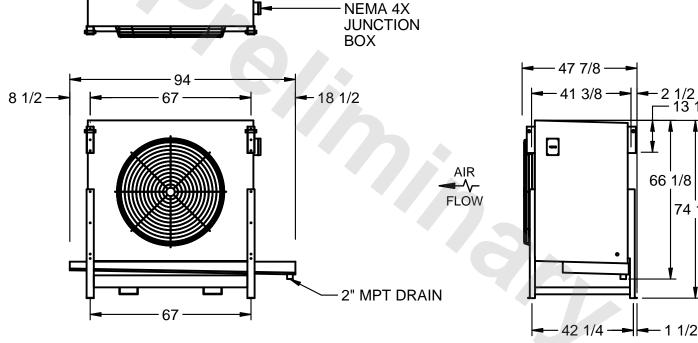

## EVAPCO, INC.

- 2 1/2 --- 13 1/4

66 1/8

74 1/8

MODEL # SSTLB1-2584E0750K1MA CUSTOMER SCALE N.T.S. STL1-SE-18-FL 8/25/2025

1) RIGHT HAND MODEL SHOWN.

NOTES:

- 2) ALL DIMENSIONS ARE FOR REFERENCE AND SHOULD NOT BE USED FOR PREFABRICATION OF PIPING OR SUPPORTS.
- 3) WATER DEFROST ADDS 6 INCHES TO HEIGHT OF STANDARD UNIT AND CHANGES DRAIN SIZE.
- 4) HANGER HOLES ARE FOR 3/4 INCH THREADED ROD.