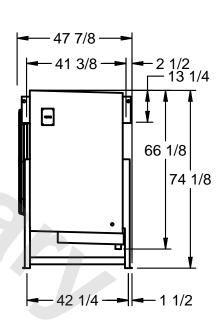

## EVAPCO, INC.

NEMA 4X

MODEL # SSTLB1-2584E0750L2KA CUSTOMER SCALE N.T.S. STL1-SE-18-FL 8/25/2025

1) RIGHT HAND MODEL SHOWN.

NOTES:

- 2) ALL DIMENSIONS ARE FOR REFERENCE AND SHOULD NOT BE USED FOR PREFABRICATION OF PIPING OR SUPPORTS.
- 3) WATER DEFROST ADDS 6 INCHES TO HEIGHT OF STANDARD UNIT AND CHANGES DRAIN SIZE.
- 4) HANGER HOLES ARE FOR 3/4 INCH THREADED ROD.