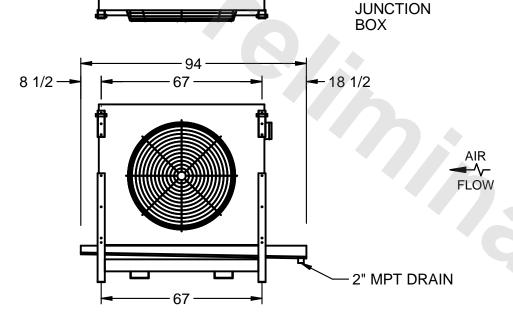

## EVAPCO, INC.

NEMA 4X

MODEL # SSTLB1-2584E0750L2KA CUSTOMER SCALE N.T.S. STL1-SE-18-FL 8/25/2025

1) RIGHT HAND MODEL SHOWN.

NOTES:

- 2) ALL DIMENSIONS ARE FOR REFERENCE AND SHOULD NOT BE USED FOR PREFABRICATION OF PIPING OR SUPPORTS.
- 3) WATER DEFROST ADDS 6 INCHES TO HEIGHT OF STANDARD UNIT AND CHANGES DRAIN SIZE.
- 4) HANGER HOLES ARE FOR 3/4 INCH THREADED ROD.