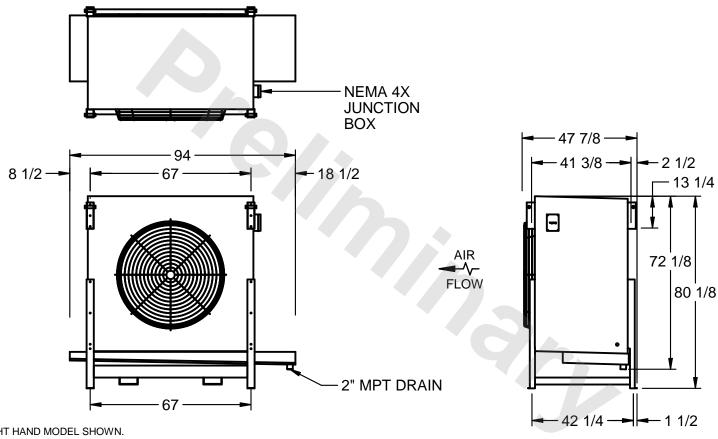

## EVAPCO, INC.

MODEL # SSTLB1-2863E0750K1MA CUSTOMER SCALE N.T.S. STL1-SE-20-FL 8/25/2025

1) RIGHT HAND MODEL SHOWN.

NOTES:

- 2) ALL DIMENSIONS ARE FOR REFERENCE AND SHOULD NOT BE USED FOR PREFABRICATION OF PIPING OR SUPPORTS.
- 3) WATER DEFROST ADDS 6 INCHES TO HEIGHT OF STANDARD UNIT AND CHANGES DRAIN SIZE.
- 4) HANGER HOLES ARE FOR 3/4 INCH THREADED ROD.