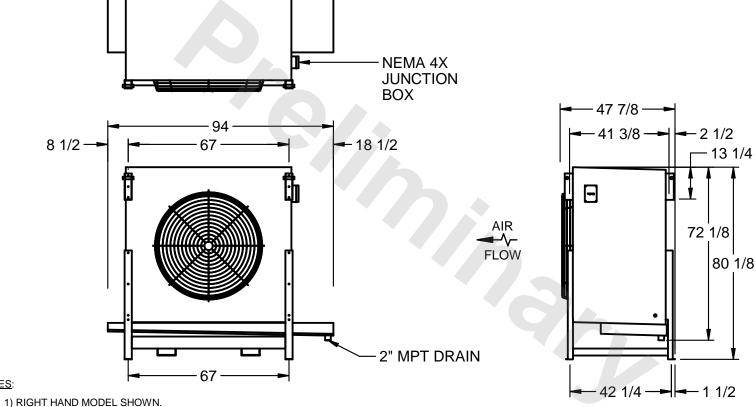

## EVAPCO, INC.

MODEL # SSTLB1-2863E0750L2KA CUSTOMER SCALE N.T.S. STL1-SE-20-FL 8/25/2025

NOTES:

- 2) ALL DIMENSIONS ARE FOR REFERENCE AND SHOULD NOT BE USED FOR PREFABRICATION OF PIPING OR SUPPORTS.
- 3) WATER DEFROST ADDS 6 INCHES TO HEIGHT OF STANDARD UNIT AND CHANGES DRAIN SIZE.
- 4) HANGER HOLES ARE FOR 3/4 INCH THREADED ROD.