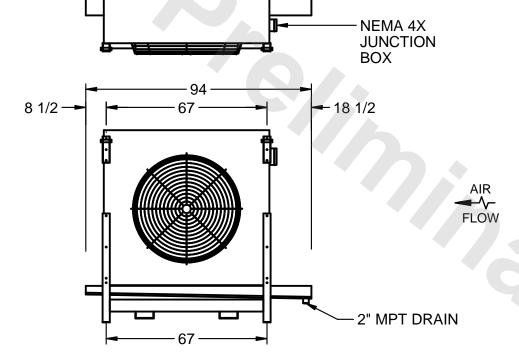

## EVAPCO, INC.

MODEL # SSTLB1-2883E0200K2KA CUSTOMER SCALE N.T.S. STL1-SE-20-FL 8/26/2025

1) RIGHT HAND MODEL SHOWN.

NOTES:

- 2) ALL DIMENSIONS ARE FOR REFERENCE AND SHOULD NOT BE USED FOR PREFABRICATION OF PIPING OR SUPPORTS.
- 3) WATER DEFROST ADDS 6 INCHES TO HEIGHT OF STANDARD UNIT AND CHANGES DRAIN SIZE.
- 4) HANGER HOLES ARE FOR 3/4 INCH THREADED ROD.

| PROJECT | ROOM | SHIPPING<br>WEIGHT 1910 lbs | OPERATING WEIGHT 2250 lbs |
|---------|------|-----------------------------|---------------------------|
|         |      | WEIGHT 1010 IDG             | WEIGHT 2200 ID0           |