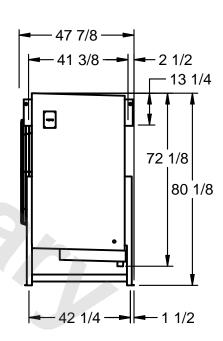

## EVAPCO, INC.

MODEL # SSTLB1-2883E0200K2KA CUSTOMER SCALE N.T.S. STL1-SE-20-FL 8/26/2025

1) RIGHT HAND MODEL SHOWN.

NOTES:

- 2) ALL DIMENSIONS ARE FOR REFERENCE AND SHOULD NOT BE USED FOR PREFABRICATION OF PIPING OR SUPPORTS.
- 3) WATER DEFROST ADDS 6 INCHES TO HEIGHT OF STANDARD UNIT AND CHANGES DRAIN SIZE.
- 4) HANGER HOLES ARE FOR 3/4 INCH THREADED ROD.

| PROJECT | ROOM | SHIPPING<br>WEIGHT 1910 lbs | OPERATING WEIGHT 2250 lbs |
|---------|------|-----------------------------|---------------------------|
|         |      | WEIGHT 1010 IDG             | WEIGHT 2200 ID0           |