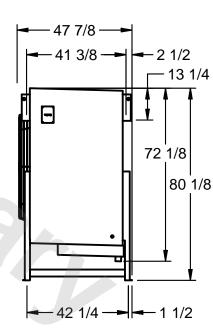

## EVAPCO, INC.

MODEL # SSTLB1-2883E0750L2KA CUSTOMER SCALE N.T.S. STL1-SE-20-FL 8/26/2025

1) RIGHT HAND MODEL SHOWN.

NOTES:

- 2) ALL DIMENSIONS ARE FOR REFERENCE AND SHOULD NOT BE USED FOR PREFABRICATION OF PIPING OR SUPPORTS.
- 3) WATER DEFROST ADDS 6 INCHES TO HEIGHT OF STANDARD UNIT AND CHANGES DRAIN SIZE.
- 4) HANGER HOLES ARE FOR 3/4 INCH THREADED ROD.