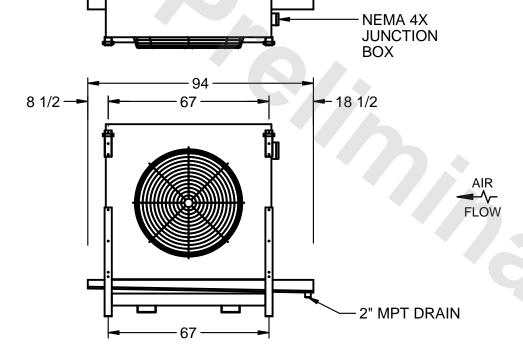

## EVAPCO, INC.

MODEL # SSTLB1-2883E0750L2KA CUSTOMER SCALE N.T.S. STL1-SE-20-FL 8/26/2025

1) RIGHT HAND MODEL SHOWN.

NOTES:

- 2) ALL DIMENSIONS ARE FOR REFERENCE AND SHOULD NOT BE USED FOR PREFABRICATION OF PIPING OR SUPPORTS.
- 3) WATER DEFROST ADDS 6 INCHES TO HEIGHT OF STANDARD UNIT AND CHANGES DRAIN SIZE.
- 4) HANGER HOLES ARE FOR 3/4 INCH THREADED ROD.