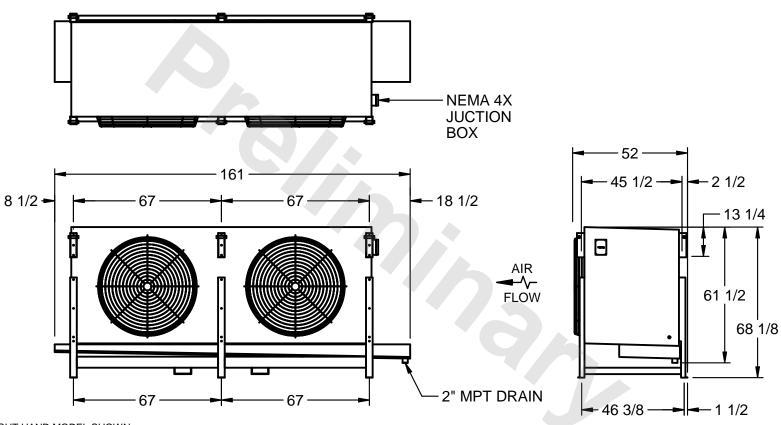

## EVAPCO, INC.

MODEL# SSTLB2-45103E0200K2KA CUSTOMER DWG. #STL2-SE-16-10R-FL N.T.S. 9/9/2025

1) RIGHT HAND MODEL SHOWN.

NOTES:

- 2) ALL DIMENSIONS ARE FOR REFERENCE AND SHOULD NOT BE USED FOR PREFABRICATION OF PIPING OR SUPPORTS.
- 3) WATER DEFROST ADDS 6 INCHES TO HEIGHT OF STANDARD UNIT AND CHANGES DRAIN SIZE.
- 4) HANGER HOLES ARE FOR 3/4 INCH THREADED ROD.

|  | PROJECT | ROOM | SHIPPING<br>WEIGHT 3150 lbs | OPERATING WEIGHT 3830 lbs |
|--|---------|------|-----------------------------|---------------------------|