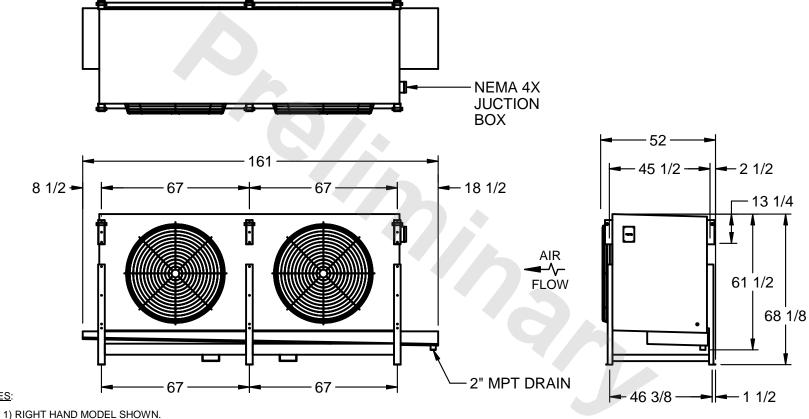

## EVAPCO, INC.

MODEL # SSTLB2-45103E0750K1MA CUSTOMER DWG. #STL2-SE-16-10R-FL N.T.S. 9/9/2025

NOTES:

- 2) ALL DIMENSIONS ARE FOR REFERENCE AND SHOULD NOT BE USED FOR PREFABRICATION OF PIPING OR SUPPORTS.
- 3) WATER DEFROST ADDS 6 INCHES TO HEIGHT OF STANDARD UNIT AND CHANGES DRAIN SIZE.
- 4) HANGER HOLES ARE FOR 3/4 INCH THREADED ROD.