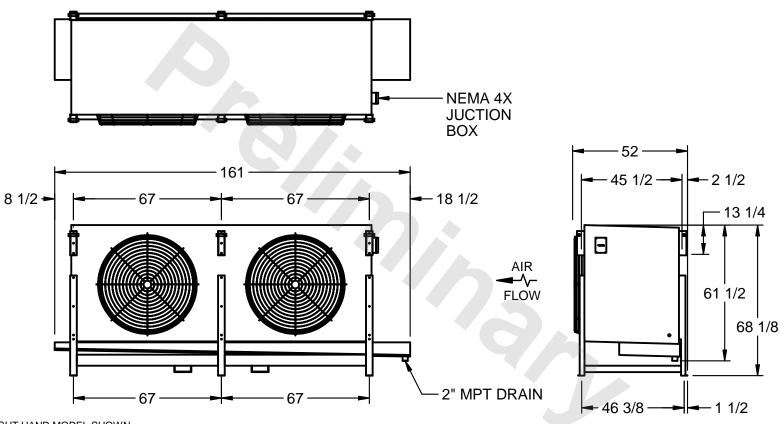

## EVAPCO, INC.

MODEL # SSTLB2-45103E0750K2LA CUSTOMER DWG. #STL2-SE-16-10R-FL N.T.S. 9/9/2025

1) RIGHT HAND MODEL SHOWN.

NOTES:

- 2) ALL DIMENSIONS ARE FOR REFERENCE AND SHOULD NOT BE USED FOR PREFABRICATION OF PIPING OR SUPPORTS.
- 3) WATER DEFROST ADDS 6 INCHES TO HEIGHT OF STANDARD UNIT AND CHANGES DRAIN SIZE.
- 4) HANGER HOLES ARE FOR 3/4 INCH THREADED ROD.