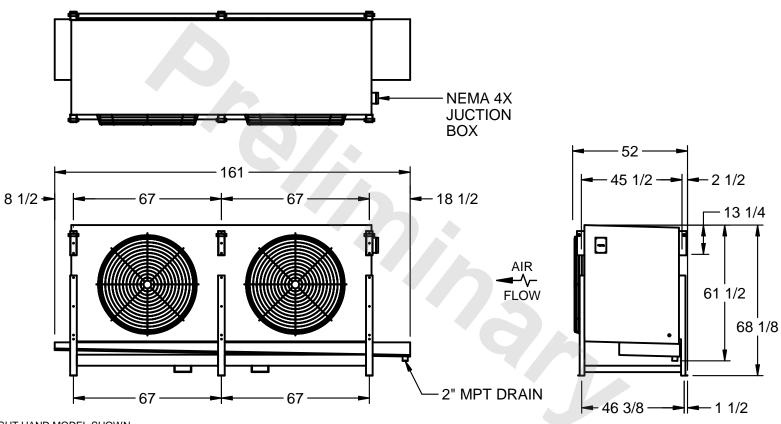

## EVAPCO, INC.

MODEL# SSTLB2-45104E0300K3LA CUSTOMER DWG. #STL2-SE-16-10R-FL N.T.S. 9/9/2025

1) RIGHT HAND MODEL SHOWN.

NOTES:

- 2) ALL DIMENSIONS ARE FOR REFERENCE AND SHOULD NOT BE USED FOR PREFABRICATION OF PIPING OR SUPPORTS.
- 3) WATER DEFROST ADDS 6 INCHES TO HEIGHT OF STANDARD UNIT AND CHANGES DRAIN SIZE.
- 4) HANGER HOLES ARE FOR 3/4 INCH THREADED ROD.