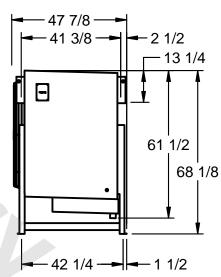

## EVAPCO, INC.

MODEL# SSTLB2-4564E0150K1KA CUSTOMER DATE N.T.S. STL2-SE-16-FL 9/10/2025 NEMA 4X **JUNCTION** BOX 47 7/8 -161 - 41 3/8 <del>--</del> **-** 2 1/2 8 1/2 --18 1/2 - 13 1/4

- 1) RIGHT HAND MODEL SHOWN.
- 2) ALL DIMENSIONS ARE FOR REFERENCE AND SHOULD NOT BE USED FOR PREFABRICATION OF PIPING OR SUPPORTS.
- 3) WATER DEFROST ADDS 6 INCHES TO HEIGHT OF STANDARD UNIT AND CHANGES DRAIN SIZE.
- 4) HANGER HOLES ARE FOR 3/4 INCH THREADED ROD.