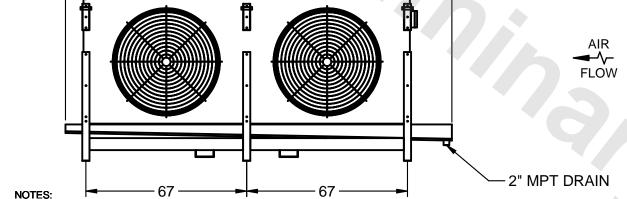

## EVAPCO, INC.

MODEL# SSTLB2-4564E0150K1KA CUSTOMER DATE N.T.S. STL2-SE-16-FL 9/10/2025 NEMA 4X **JUNCTION** BOX 47 7/8 -161 - 41 3/8 <del>--</del> **-** 2 1/2 8 1/2 --18 1/2 - 13 1/4

- 1) RIGHT HAND MODEL SHOWN.
- 2) ALL DIMENSIONS ARE FOR REFERENCE AND SHOULD NOT BE USED FOR PREFABRICATION OF PIPING OR SUPPORTS.
- 3) WATER DEFROST ADDS 6 INCHES TO HEIGHT OF STANDARD UNIT AND CHANGES DRAIN SIZE.
- 4) HANGER HOLES ARE FOR 3/4 INCH THREADED ROD.