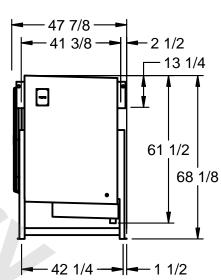

## EVAPCO, INC.

MODEL# SSTLB2-4583E0150K1KA CUSTOMER DATE N.T.S. STL2-SE-16-FL 9/10/2025 NEMA 4X **JUNCTION** BOX 47 7/8 -161 - 41 3/8 <del>--</del> **-** 2 1/2

1) RIGHT HAND MODEL SHOWN.

NOTES:

- 2) ALL DIMENSIONS ARE FOR REFERENCE AND SHOULD NOT BE USED FOR PREFABRICATION OF PIPING OR SUPPORTS.
- 3) WATER DEFROST ADDS 6 INCHES TO HEIGHT OF STANDARD UNIT AND CHANGES DRAIN SIZE.
- 4) HANGER HOLES ARE FOR 3/4 INCH THREADED ROD.