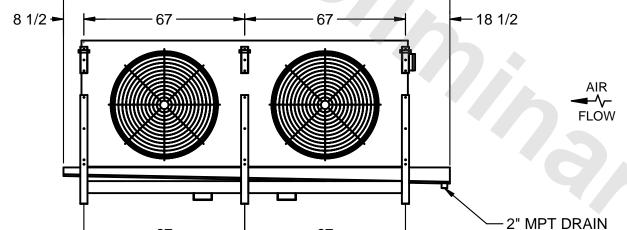

## EVAPCO, INC.

MODEL# SSTLB2-4583E0150K1KA CUSTOMER DATE N.T.S. STL2-SE-16-FL 9/10/2025 NEMA 4X **JUNCTION** BOX 47 7/8 -161 - 41 3/8 <del>--</del> **-** 2 1/2

1) RIGHT HAND MODEL SHOWN.

NOTES:

- 2) ALL DIMENSIONS ARE FOR REFERENCE AND SHOULD NOT BE USED FOR PREFABRICATION OF PIPING OR SUPPORTS.
- 3) WATER DEFROST ADDS 6 INCHES TO HEIGHT OF STANDARD UNIT AND CHANGES DRAIN SIZE.
- 4) HANGER HOLES ARE FOR 3/4 INCH THREADED ROD.

67 -

| PROJECT | ROOM | SHIPPING<br>WEIGHT 2800 lbs | OPERATING WEIGHT 3350 lbs |
|---------|------|-----------------------------|---------------------------|
|         |      | WEIGHT 2000 IDS             | WEIGHT 3350 IDS           |