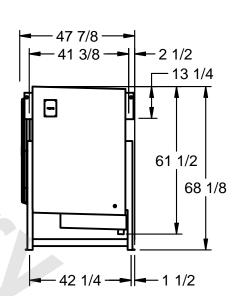

## EVAPCO, INC.

MODEL# SSTLB2-4583E0750K1LA CUSTOMER DATE N.T.S. STL2-SE-16-FL 9/10/2025

- 1) RIGHT HAND MODEL SHOWN.
- 2) ALL DIMENSIONS ARE FOR REFERENCE AND SHOULD NOT BE USED FOR PREFABRICATION OF PIPING OR SUPPORTS.
- 3) WATER DEFROST ADDS 6 INCHES TO HEIGHT OF STANDARD UNIT AND CHANGES DRAIN SIZE.
- 4) HANGER HOLES ARE FOR 3/4 INCH THREADED ROD.