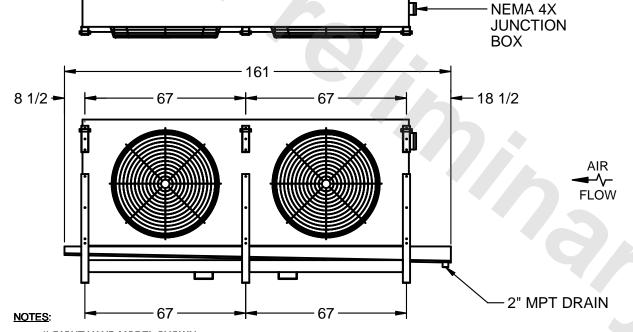

## EVAPCO, INC.

MODEL# SSTLB2-4583E0750K1LA CUSTOMER DATE N.T.S. STL2-SE-16-FL 9/10/2025

- 1) RIGHT HAND MODEL SHOWN.
- 2) ALL DIMENSIONS ARE FOR REFERENCE AND SHOULD NOT BE USED FOR PREFABRICATION OF PIPING OR SUPPORTS.
- 3) WATER DEFROST ADDS 6 INCHES TO HEIGHT OF STANDARD UNIT AND CHANGES DRAIN SIZE.
- 4) HANGER HOLES ARE FOR 3/4 INCH THREADED ROD.