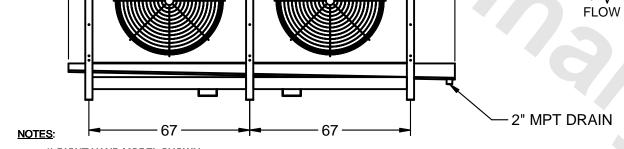

## EVAPCO, INC.

MODEL# SSTLB2-4584E0300K1KA CUSTOMER DATE N.T.S. STL2-SE-16-FL 9/10/2025 NEMA 4X **JUNCTION** BOX 47 7/8 -161 - 41 3/8 <del>---</del> **-** 2 1/2 8 1/2 --18 1/2 - 13 1/4 

- 1) RIGHT HAND MODEL SHOWN.
- 2) ALL DIMENSIONS ARE FOR REFERENCE AND SHOULD NOT BE USED FOR PREFABRICATION OF PIPING OR SUPPORTS.
- 3) WATER DEFROST ADDS 6 INCHES TO HEIGHT OF STANDARD UNIT AND CHANGES DRAIN SIZE.
- 4) HANGER HOLES ARE FOR 3/4 INCH THREADED ROD.