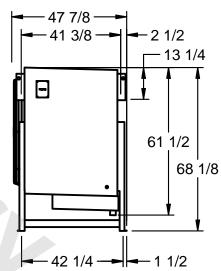

## EVAPCO, INC.

MODEL# SSTLB2-4584E0300K1KA CUSTOMER DATE N.T.S. STL2-SE-16-FL 9/10/2025 NEMA 4X **JUNCTION** BOX 47 7/8 -161 - 41 3/8 <del>---</del> **-** 2 1/2 8 1/2 --18 1/2 - 13 1/4 

- 1) RIGHT HAND MODEL SHOWN.
- 2) ALL DIMENSIONS ARE FOR REFERENCE AND SHOULD NOT BE USED FOR PREFABRICATION OF PIPING OR SUPPORTS.
- 3) WATER DEFROST ADDS 6 INCHES TO HEIGHT OF STANDARD UNIT AND CHANGES DRAIN SIZE.
- 4) HANGER HOLES ARE FOR 3/4 INCH THREADED ROD.