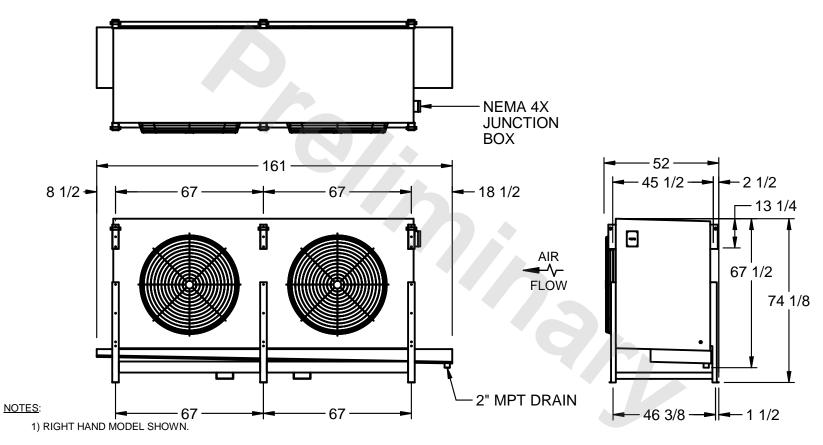

## EVAPCO, INC.

MODEL# SSTLB2-50103E0300K2LA CUSTOMER DWG. #STL2-SE-18-10R-FL N.T.S. 9/11/2025

- 2) ALL DIMENSIONS ARE FOR REFERENCE AND SHOULD NOT BE USED FOR PREFABRICATION OF PIPING OR SUPPORTS.
- 3) WATER DEFROST ADDS 6 INCHES TO HEIGHT OF STANDARD UNIT AND CHANGES DRAIN SIZE.
- 4) HANGER HOLES ARE FOR 3/4 INCH THREADED ROD.

| PROJECT ROOM SHIPPING WEIGHT 3400 lbs OPERATING WEIGHT 4180 lbs |
|-----------------------------------------------------------------|
|-----------------------------------------------------------------|