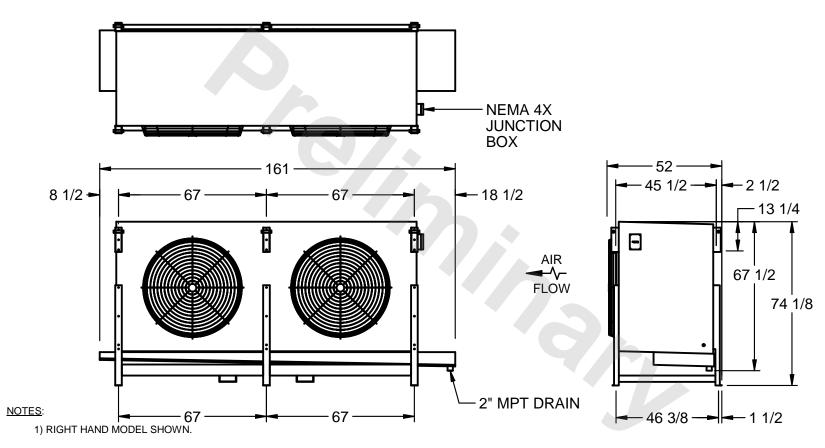

## EVAPCO, INC.

MODEL# SSTLB2-50103E0750K1MA CUSTOMER DWG. #STL2-SE-18-10R-FL N.T.S. 9/11/2025

- 2) ALL DIMENSIONS ARE FOR REFERENCE AND SHOULD NOT BE USED FOR PREFABRICATION OF PIPING OR SUPPORTS.
- 3) WATER DEFROST ADDS 6 INCHES TO HEIGHT OF STANDARD UNIT AND CHANGES DRAIN SIZE.
- 4) HANGER HOLES ARE FOR 3/4 INCH THREADED ROD.