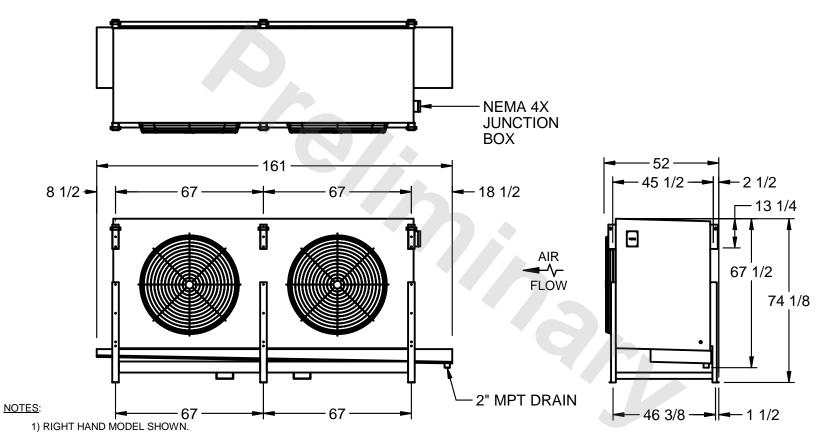

## EVAPCO, INC.

MODEL# SSTLB2-50104E0150K1KA CUSTOMER DWG. #STL2-SE-18-10R-FL N.T.S. 9/11/2025

- 2) ALL DIMENSIONS ARE FOR REFERENCE AND SHOULD NOT BE USED FOR PREFABRICATION OF PIPING OR SUPPORTS.
- 3) WATER DEFROST ADDS 6 INCHES TO HEIGHT OF STANDARD UNIT AND CHANGES DRAIN SIZE.
- 4) HANGER HOLES ARE FOR 3/4 INCH THREADED ROD.