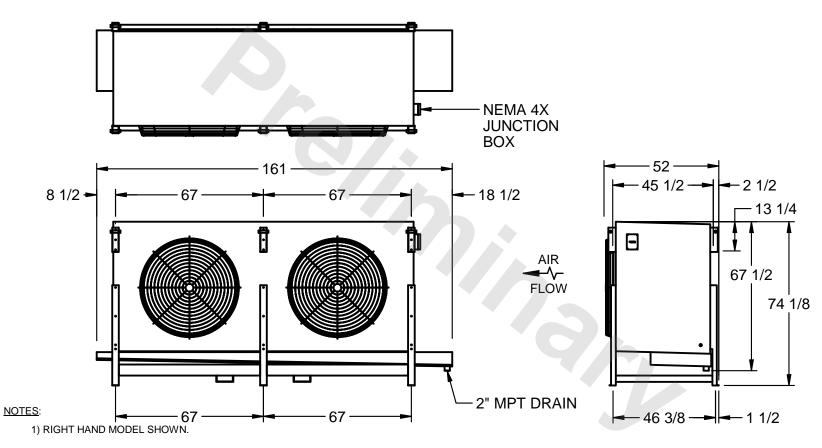

## EVAPCO, INC.

MODEL# SSTLB2-50104E0200K2KA CUSTOMER DWG. #STL2-SE-18-10R-FL N.T.S. 9/11/2025

- 2) ALL DIMENSIONS ARE FOR REFERENCE AND SHOULD NOT BE USED FOR PREFABRICATION OF PIPING OR SUPPORTS.
- 3) WATER DEFROST ADDS 6 INCHES TO HEIGHT OF STANDARD UNIT AND CHANGES DRAIN SIZE.
- 4) HANGER HOLES ARE FOR 3/4 INCH THREADED ROD.