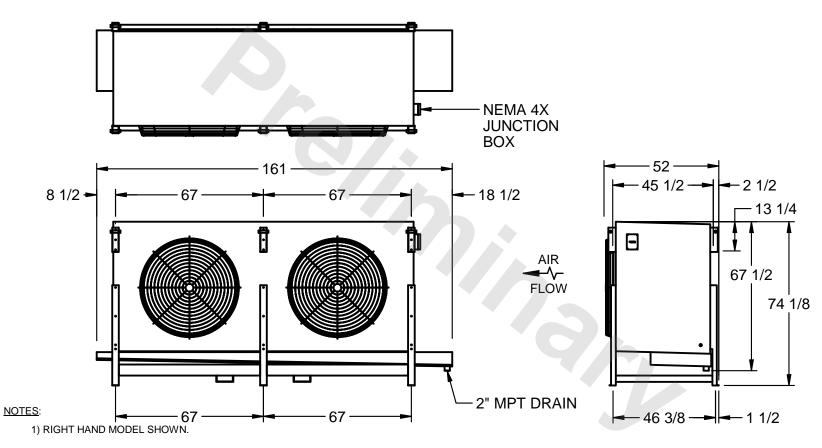

## EVAPCO, INC.

MODEL# SSTLB2-50104E0750K1MA CUSTOMER DWG. #STL2-SE-18-10R-FL N.T.S. 9/11/2025

- 2) ALL DIMENSIONS ARE FOR REFERENCE AND SHOULD NOT BE USED FOR PREFABRICATION OF PIPING OR SUPPORTS.
- 3) WATER DEFROST ADDS 6 INCHES TO HEIGHT OF STANDARD UNIT AND CHANGES DRAIN SIZE.
- 4) HANGER HOLES ARE FOR 3/4 INCH THREADED ROD.

| PROJECT SHIPPING WEIGHT 3590 lbs OPERATING WEIGHT 4510 lbs |
|------------------------------------------------------------|
|------------------------------------------------------------|