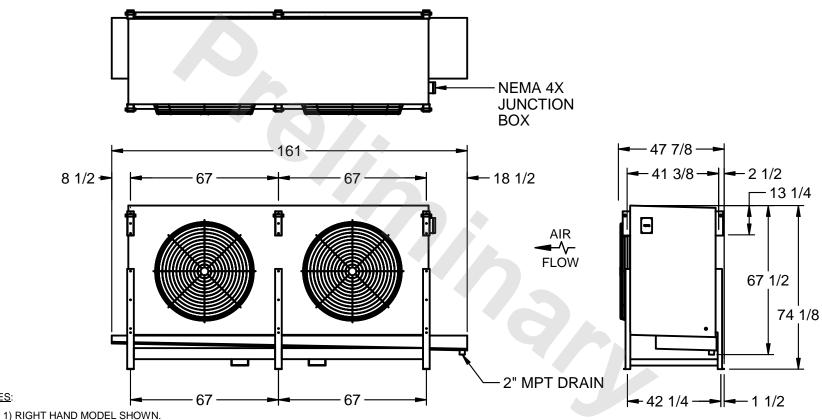

## EVAPCO, INC.

MODEL # SSTLB2-5063E0150K1KA CUSTOMER STL2-SE-18-FL N.T.S. 9/11/2025

NOTES:

- 2) ALL DIMENSIONS ARE FOR REFERENCE AND SHOULD NOT BE USED FOR PREFABRICATION OF PIPING OR SUPPORTS.
- 3) WATER DEFROST ADDS 6 INCHES TO HEIGHT OF STANDARD UNIT AND CHANGES DRAIN SIZE.
- 4) HANGER HOLES ARE FOR 3/4 INCH THREADED ROD.