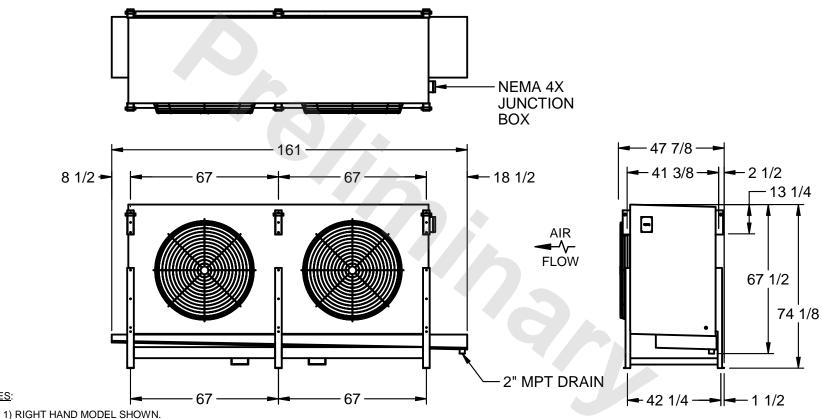

## EVAPCO, INC.

MODEL # SSTLB2-5064E0150K1KA CUSTOMER STL2-SE-18-FL N.T.S. 9/11/2025

NOTES:

- 2) ALL DIMENSIONS ARE FOR REFERENCE AND SHOULD NOT BE USED FOR PREFABRICATION OF PIPING OR SUPPORTS.
- 3) WATER DEFROST ADDS 6 INCHES TO HEIGHT OF STANDARD UNIT AND CHANGES DRAIN SIZE.
- 4) HANGER HOLES ARE FOR 3/4 INCH THREADED ROD.

|  | PROJECT | ROOM | SHIPPING<br>WEIGHT 2790 lbs | OPERATING WEIGHT 3340 lbs |
|--|---------|------|-----------------------------|---------------------------|