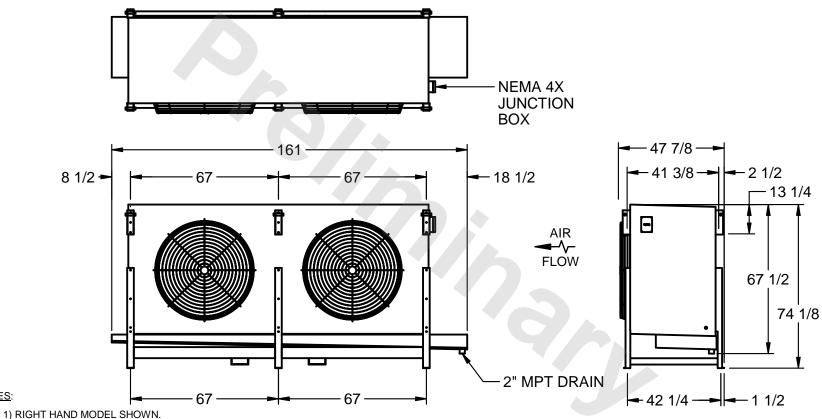

## EVAPCO, INC.

MODEL # SSTLB2-5064E0200K2KA CUSTOMER STL2-SE-18-FL N.T.S. 9/11/2025

NOTES:

- 2) ALL DIMENSIONS ARE FOR REFERENCE AND SHOULD NOT BE USED FOR PREFABRICATION OF PIPING OR SUPPORTS.
- 3) WATER DEFROST ADDS 6 INCHES TO HEIGHT OF STANDARD UNIT AND CHANGES DRAIN SIZE.
- 4) HANGER HOLES ARE FOR 3/4 INCH THREADED ROD.