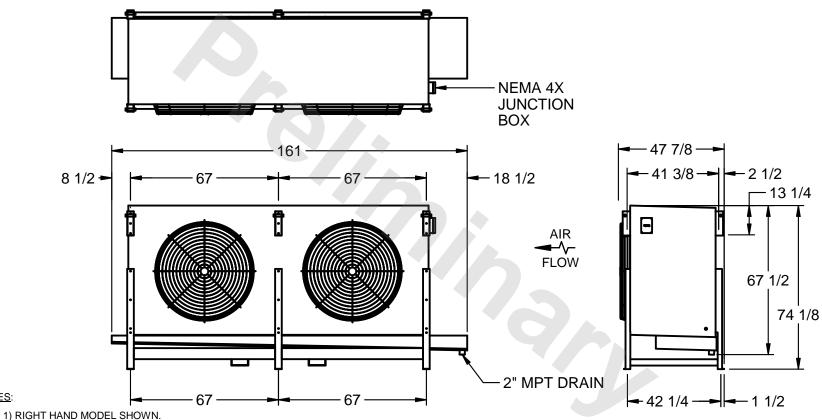

## EVAPCO, INC.

MODEL # SSTLB2-5083E0300L1KA CUSTOMER STL2-SE-18-FL N.T.S. 9/12/2025

NOTES:

- 2) ALL DIMENSIONS ARE FOR REFERENCE AND SHOULD NOT BE USED FOR PREFABRICATION OF PIPING OR SUPPORTS.
- 3) WATER DEFROST ADDS 6 INCHES TO HEIGHT OF STANDARD UNIT AND CHANGES DRAIN SIZE.
- 4) HANGER HOLES ARE FOR 3/4 INCH THREADED ROD.

| PROJECT | ROOM | SHIPPING<br>WEIGHT 3280 lbs | OPERATING<br>WEIGHT 3900 lbs |  |
|---------|------|-----------------------------|------------------------------|--|