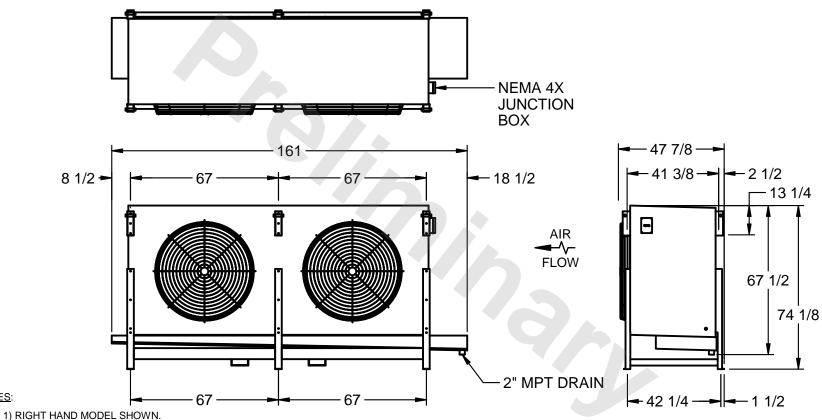

## EVAPCO, INC.

MODEL # SSTLB2-5083E0750K1LA CUSTOMER STL2-SE-18-FL N.T.S. 9/12/2025

NOTES:

- 2) ALL DIMENSIONS ARE FOR REFERENCE AND SHOULD NOT BE USED FOR PREFABRICATION OF PIPING OR SUPPORTS.
- 3) WATER DEFROST ADDS 6 INCHES TO HEIGHT OF STANDARD UNIT AND CHANGES DRAIN SIZE.
- 4) HANGER HOLES ARE FOR 3/4 INCH THREADED ROD.