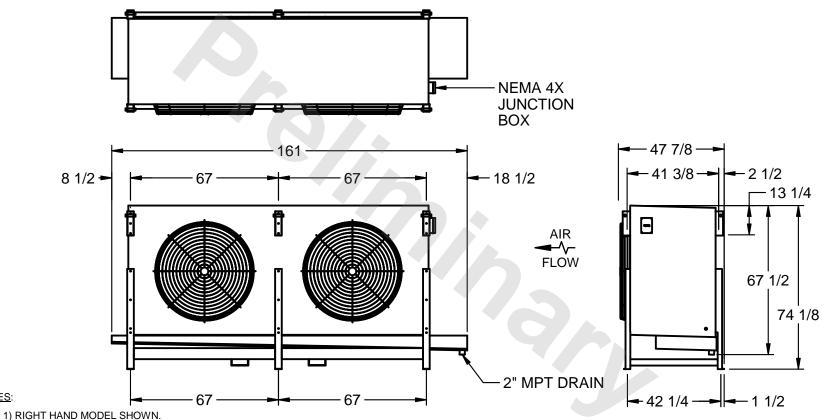

## EVAPCO, INC.

MODEL # SSTLB2-5083E0750K1MA CUSTOMER STL2-SE-18-FL N.T.S. 9/12/2025

NOTES:

- 2) ALL DIMENSIONS ARE FOR REFERENCE AND SHOULD NOT BE USED FOR PREFABRICATION OF PIPING OR SUPPORTS.
- 3) WATER DEFROST ADDS 6 INCHES TO HEIGHT OF STANDARD UNIT AND CHANGES DRAIN SIZE.
- 4) HANGER HOLES ARE FOR 3/4 INCH THREADED ROD.

| PROJECT SHIPPING WEIGHT 3000 lbs OPERATING WEIGHT 3610 lbs |
|------------------------------------------------------------|
|------------------------------------------------------------|