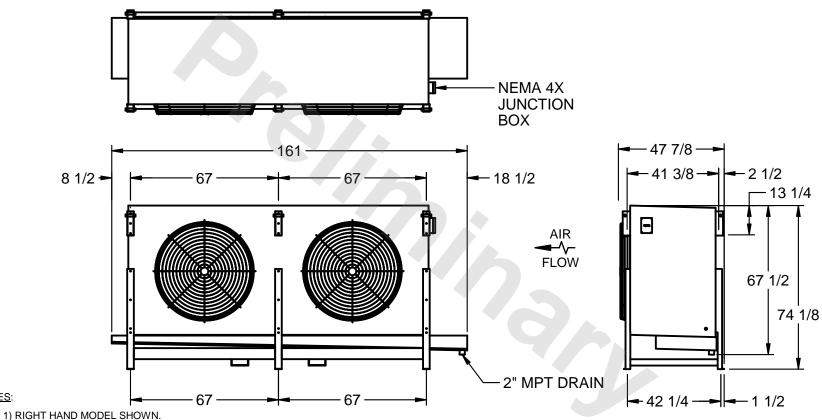

## EVAPCO, INC.

MODEL # SSTLB2-5084E0500K1LA CUSTOMER STL2-SE-18-FL N.T.S. 9/12/2025

NOTES:

- 2) ALL DIMENSIONS ARE FOR REFERENCE AND SHOULD NOT BE USED FOR PREFABRICATION OF PIPING OR SUPPORTS.
- 3) WATER DEFROST ADDS 6 INCHES TO HEIGHT OF STANDARD UNIT AND CHANGES DRAIN SIZE.
- 4) HANGER HOLES ARE FOR 3/4 INCH THREADED ROD.

| PROJECT SHIPPING WEIGHT 3260 lbs OPERATING WEIGHT 4000 lbs |
|------------------------------------------------------------|
|------------------------------------------------------------|