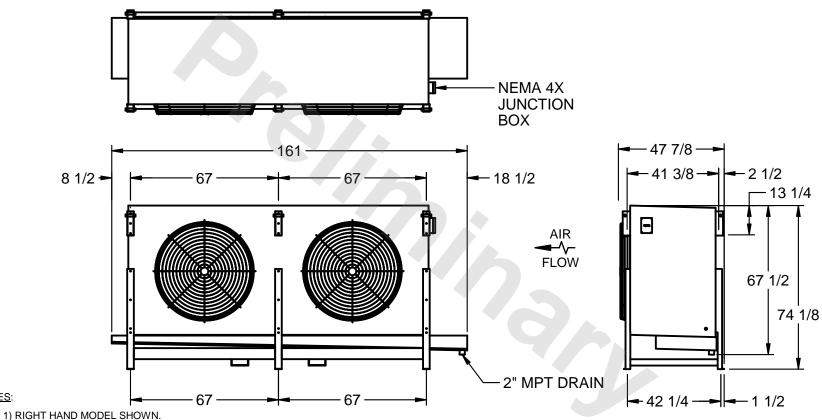

## EVAPCO, INC.

MODEL # SSTLB2-5084E0750L2KA CUSTOMER STL2-SE-18-FL N.T.S. 9/12/2025

NOTES:

- 2) ALL DIMENSIONS ARE FOR REFERENCE AND SHOULD NOT BE USED FOR PREFABRICATION OF PIPING OR SUPPORTS.
- 3) WATER DEFROST ADDS 6 INCHES TO HEIGHT OF STANDARD UNIT AND CHANGES DRAIN SIZE.
- 4) HANGER HOLES ARE FOR 3/4 INCH THREADED ROD.