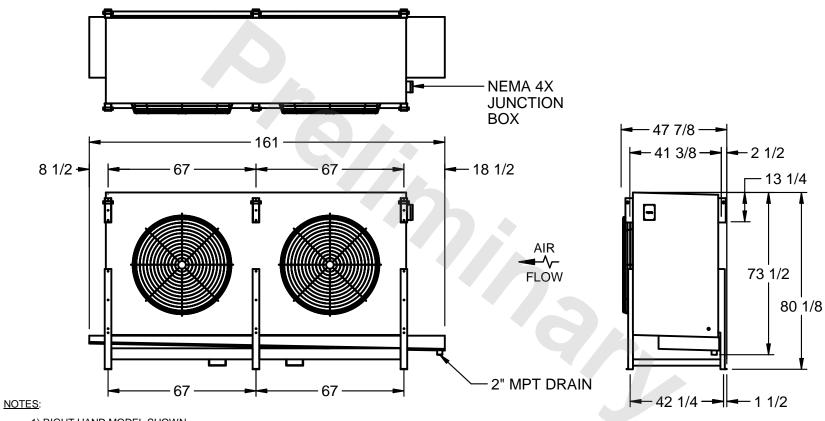

## EVAPCO, INC.

MODEL # SSTLB2-5663E0150K1KA CUSTOMER STL2-SE-20-FL N.T.S. 9/12/2025

- 1) RIGHT HAND MODEL SHOWN.
- 2) ALL DIMENSIONS ARE FOR REFERENCE AND SHOULD NOT BE USED FOR PREFABRICATION OF PIPING OR SUPPORTS.
- 3) WATER DEFROST ADDS 6 INCHES TO HEIGHT OF STANDARD UNIT AND CHANGES DRAIN SIZE.
- 4) HANGER HOLES ARE FOR 3/4 INCH THREADED ROD.