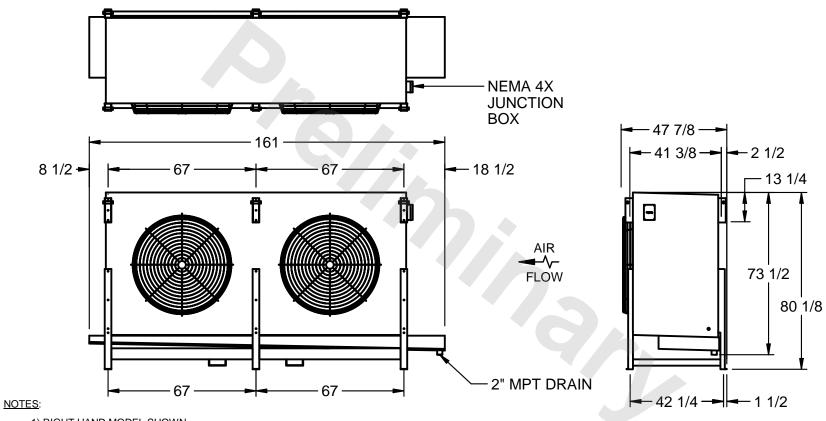

## EVAPCO, INC.

MODEL # SSTLB2-5663E0300K2LA CUSTOMER STL2-SE-20-FL N.T.S. 9/12/2025

- 1) RIGHT HAND MODEL SHOWN.
- 2) ALL DIMENSIONS ARE FOR REFERENCE AND SHOULD NOT BE USED FOR PREFABRICATION OF PIPING OR SUPPORTS.
- 3) WATER DEFROST ADDS 6 INCHES TO HEIGHT OF STANDARD UNIT AND CHANGES DRAIN SIZE.
- 4) HANGER HOLES ARE FOR 3/4 INCH THREADED ROD.