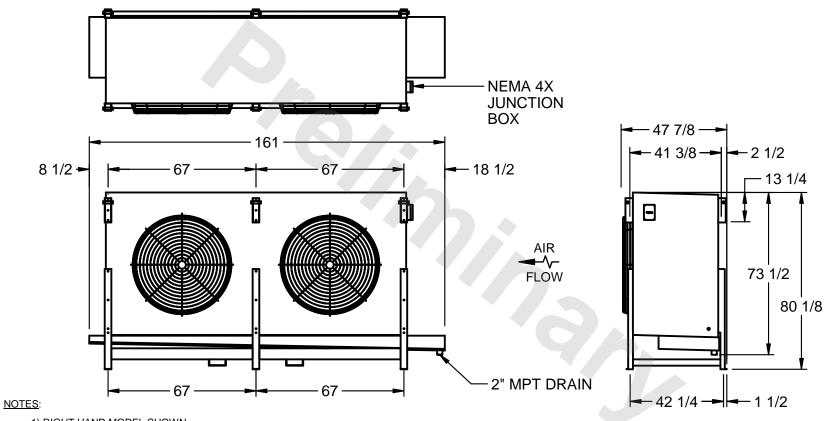

## EVAPCO, INC.

MODEL# SSTLB2-5663E0300K3LA CUSTOMER STL2-SE-20-FL N.T.S. 7/26/2025

- 1) RIGHT HAND MODEL SHOWN.
- 2) ALL DIMENSIONS ARE FOR REFERENCE AND SHOULD NOT BE USED FOR PREFABRICATION OF PIPING OR SUPPORTS.
- 3) WATER DEFROST ADDS 6 INCHES TO HEIGHT OF STANDARD UNIT AND CHANGES DRAIN SIZE.
- 4) HANGER HOLES ARE FOR 3/4 INCH THREADED ROD.