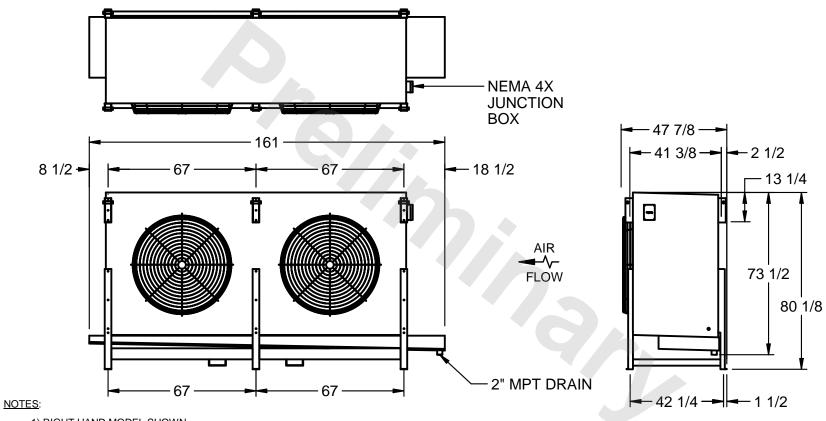

## EVAPCO, INC.

MODEL # SSTLB2-5663E0750K1LA CUSTOMER STL2-SE-20-FL N.T.S. 9/12/2025

- 1) RIGHT HAND MODEL SHOWN.
- 2) ALL DIMENSIONS ARE FOR REFERENCE AND SHOULD NOT BE USED FOR PREFABRICATION OF PIPING OR SUPPORTS.
- 3) WATER DEFROST ADDS 6 INCHES TO HEIGHT OF STANDARD UNIT AND CHANGES DRAIN SIZE.
- 4) HANGER HOLES ARE FOR 3/4 INCH THREADED ROD.