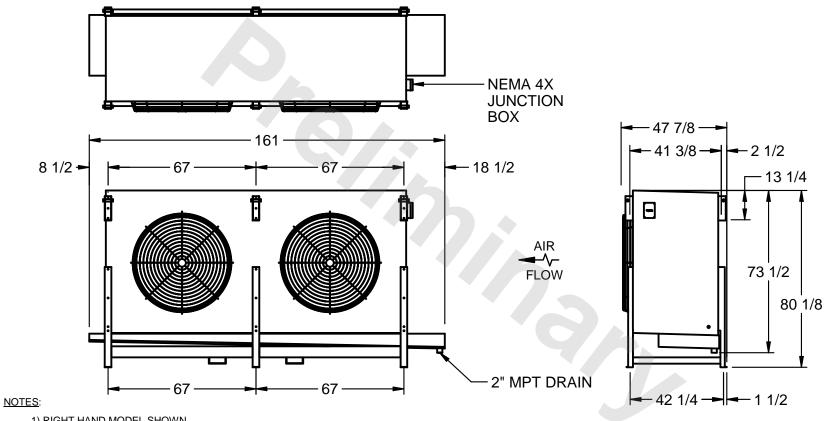

## EVAPCO, INC.

MODEL # SSTLB2-5663E0750K1MA CUSTOMER STL2-SE-20-FL N.T.S. 9/12/2025

- 1) RIGHT HAND MODEL SHOWN.
- 2) ALL DIMENSIONS ARE FOR REFERENCE AND SHOULD NOT BE USED FOR PREFABRICATION OF PIPING OR SUPPORTS.
- 3) WATER DEFROST ADDS 6 INCHES TO HEIGHT OF STANDARD UNIT AND CHANGES DRAIN SIZE.
- 4) HANGER HOLES ARE FOR 3/4 INCH THREADED ROD.