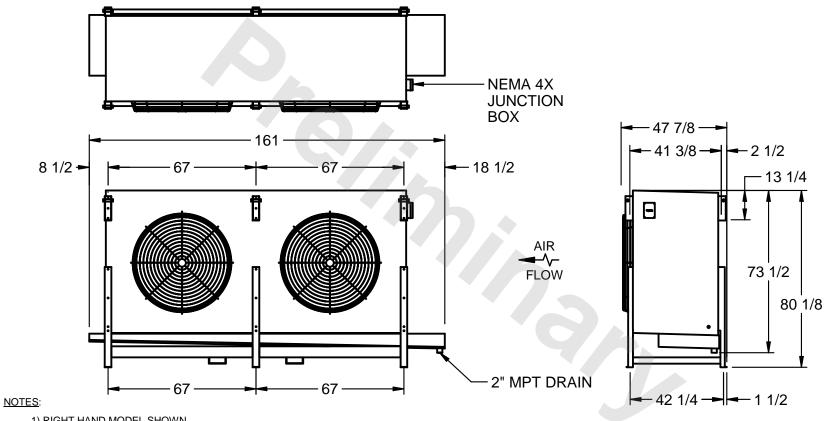

## EVAPCO, INC.

MODEL # SSTLB2-5664E0300L1KA CUSTOMER STL2-SE-20-FL N.T.S. 9/13/2025

- 1) RIGHT HAND MODEL SHOWN.
- 2) ALL DIMENSIONS ARE FOR REFERENCE AND SHOULD NOT BE USED FOR PREFABRICATION OF PIPING OR SUPPORTS.
- 3) WATER DEFROST ADDS 6 INCHES TO HEIGHT OF STANDARD UNIT AND CHANGES DRAIN SIZE.
- 4) HANGER HOLES ARE FOR 3/4 INCH THREADED ROD.