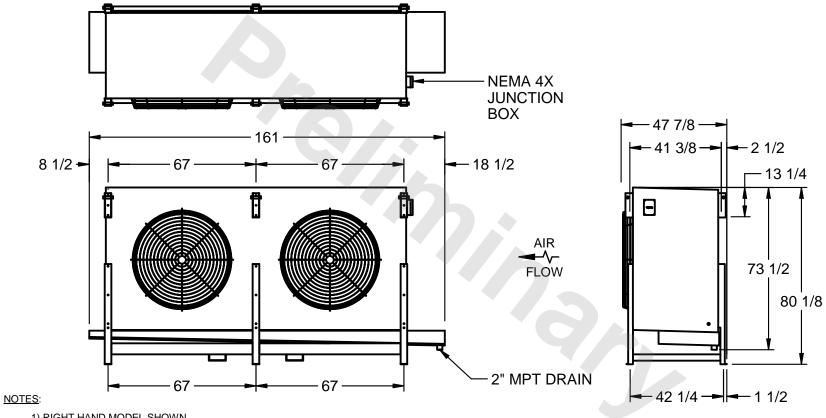

## EVAPCO, INC.

MODEL # SSTLB2-5664E0750K1LA CUSTOMER STL2-SE-20-FL N.T.S. 9/13/2025

- 1) RIGHT HAND MODEL SHOWN.
- 2) ALL DIMENSIONS ARE FOR REFERENCE AND SHOULD NOT BE USED FOR PREFABRICATION OF PIPING OR SUPPORTS.
- 3) WATER DEFROST ADDS 6 INCHES TO HEIGHT OF STANDARD UNIT AND CHANGES DRAIN SIZE.
- 4) HANGER HOLES ARE FOR 3/4 INCH THREADED ROD.