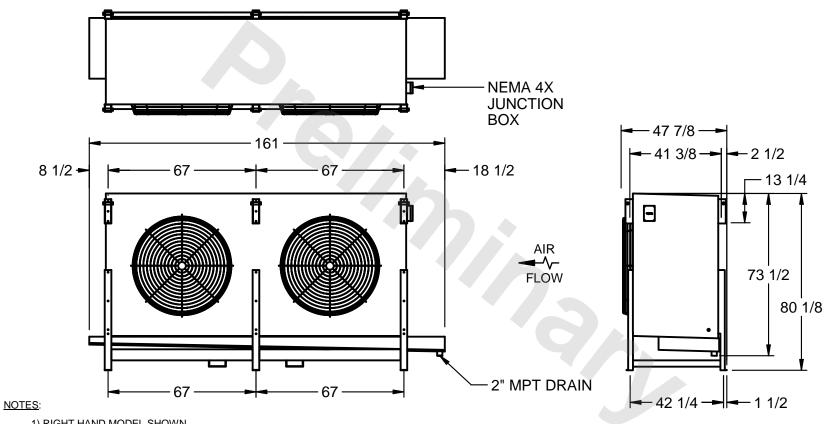

## EVAPCO, INC.

MODEL # SSTLB2-5683E0200K2KA CUSTOMER STL2-SE-20-FL N.T.S. 9/13/2025

- 1) RIGHT HAND MODEL SHOWN.
- 2) ALL DIMENSIONS ARE FOR REFERENCE AND SHOULD NOT BE USED FOR PREFABRICATION OF PIPING OR SUPPORTS.
- 3) WATER DEFROST ADDS 6 INCHES TO HEIGHT OF STANDARD UNIT AND CHANGES DRAIN SIZE.
- 4) HANGER HOLES ARE FOR 3/4 INCH THREADED ROD.