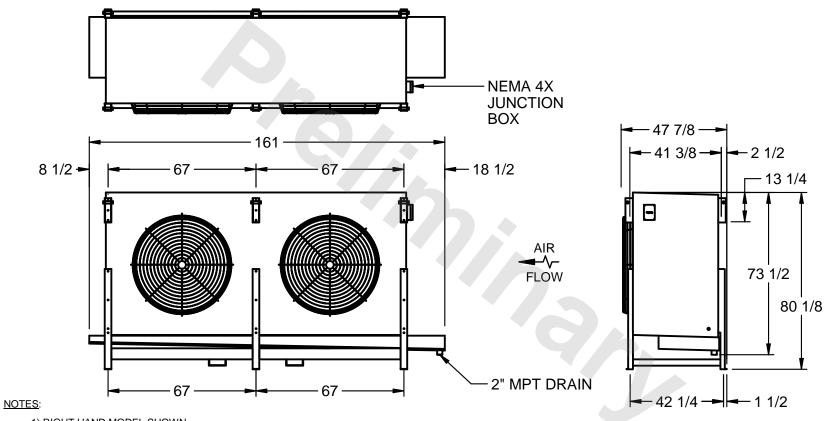

## EVAPCO, INC.

MODEL# SSTLB2-5683E0300K1LA CUSTOMER STL2-SE-20-FL N.T.S. 9/13/2025

- 1) RIGHT HAND MODEL SHOWN.
- 2) ALL DIMENSIONS ARE FOR REFERENCE AND SHOULD NOT BE USED FOR PREFABRICATION OF PIPING OR SUPPORTS.
- 3) WATER DEFROST ADDS 6 INCHES TO HEIGHT OF STANDARD UNIT AND CHANGES DRAIN SIZE.
- 4) HANGER HOLES ARE FOR 3/4 INCH THREADED ROD.

| PROJECT SHIPPING WEIGHT 3220 lbs OPERATING WEIGHT 3900 lbs |
|------------------------------------------------------------|
|------------------------------------------------------------|