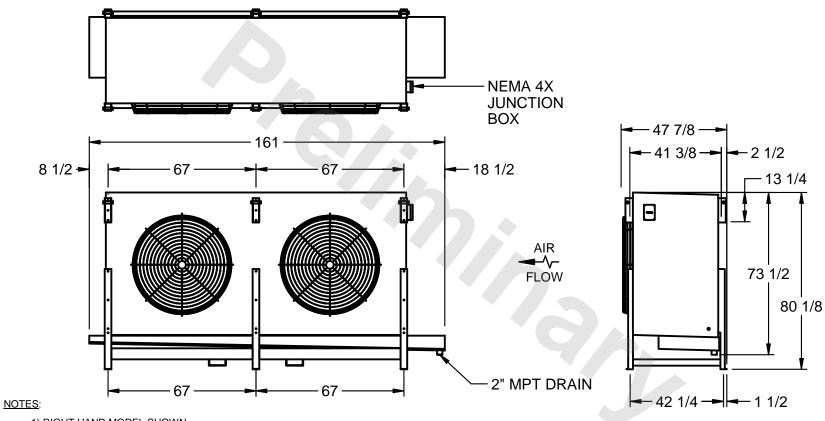

## EVAPCO, INC.

MODEL # SSTLB2-5683E0750K1MA CUSTOMER STL2-SE-20-FL N.T.S. 9/13/2025

- 1) RIGHT HAND MODEL SHOWN.
- 2) ALL DIMENSIONS ARE FOR REFERENCE AND SHOULD NOT BE USED FOR PREFABRICATION OF PIPING OR SUPPORTS.
- 3) WATER DEFROST ADDS 6 INCHES TO HEIGHT OF STANDARD UNIT AND CHANGES DRAIN SIZE.
- 4) HANGER HOLES ARE FOR 3/4 INCH THREADED ROD.