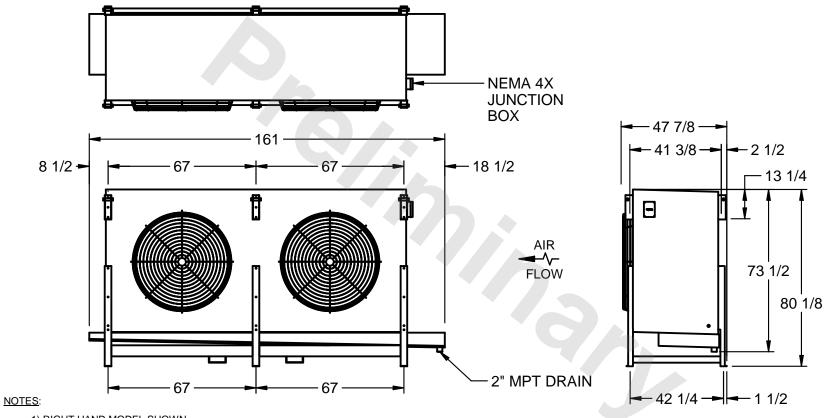

## EVAPCO, INC.

MODEL # SSTLB2-5684E0750K1MA CUSTOMER STL2-SE-20-FL N.T.S. 9/13/2025

- 1) RIGHT HAND MODEL SHOWN.
- 2) ALL DIMENSIONS ARE FOR REFERENCE AND SHOULD NOT BE USED FOR PREFABRICATION OF PIPING OR SUPPORTS.
- 3) WATER DEFROST ADDS 6 INCHES TO HEIGHT OF STANDARD UNIT AND CHANGES DRAIN SIZE.
- 4) HANGER HOLES ARE FOR 3/4 INCH THREADED ROD.

| PROJECT SHIPPING WEIGHT 3710 lbs OPERATING WEIGHT 4530 lbs |
|------------------------------------------------------------|
|------------------------------------------------------------|