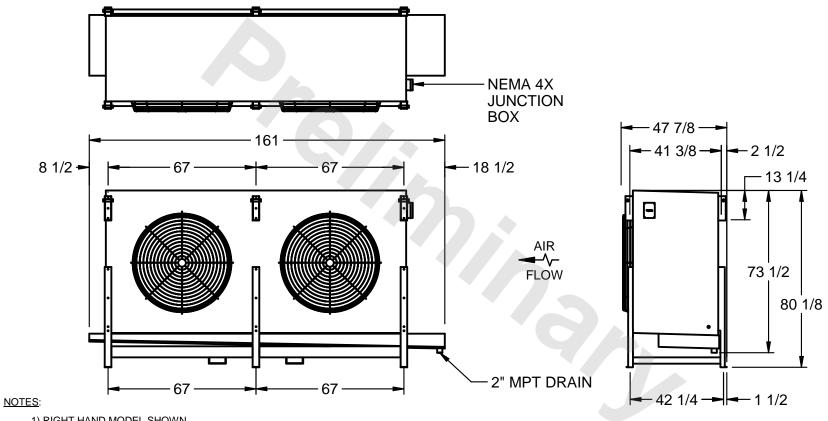

## EVAPCO, INC.

MODEL # SSTLB2-5684E0750L2KA CUSTOMER STL2-SE-20-FL N.T.S. 9/13/2025

- 1) RIGHT HAND MODEL SHOWN.
- 2) ALL DIMENSIONS ARE FOR REFERENCE AND SHOULD NOT BE USED FOR PREFABRICATION OF PIPING OR SUPPORTS.
- 3) WATER DEFROST ADDS 6 INCHES TO HEIGHT OF STANDARD UNIT AND CHANGES DRAIN SIZE.
- 4) HANGER HOLES ARE FOR 3/4 INCH THREADED ROD.