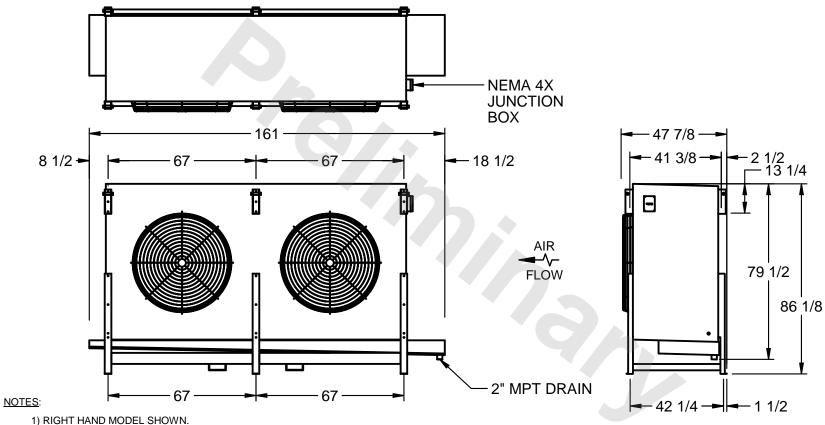

## EVAPCO, INC.

MODEL # SSTLB2-6163E0150K1KA CUSTOMER STL2-SE-22-FL N.T.S. 9/14/2025

- 2) ALL DIMENSIONS ARE FOR REFERENCE AND SHOULD NOT BE USED FOR PREFABRICATION OF PIPING OR SUPPORTS.
- 3) WATER DEFROST ADDS 6 INCHES TO HEIGHT OF STANDARD UNIT AND CHANGES DRAIN SIZE.
- 4) HANGER HOLES ARE FOR 3/4 INCH THREADED ROD.

| PROJECT SHIPPING WEIGHT 3130 lbs OPERATING WEIGHT 3700 lbs |
|------------------------------------------------------------|
|------------------------------------------------------------|