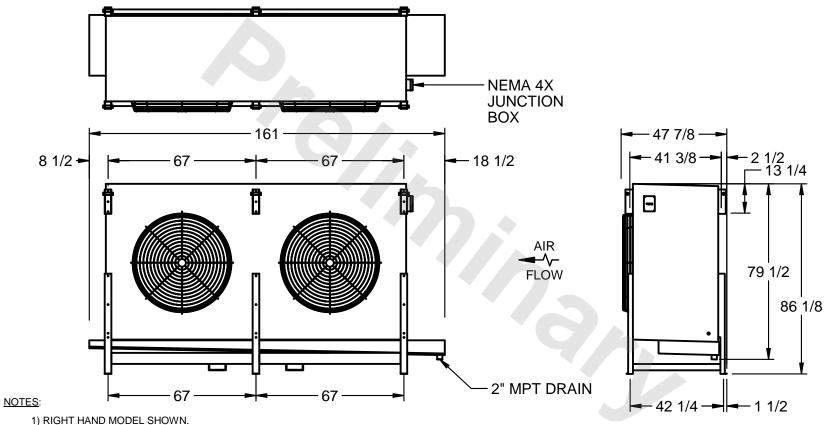

## EVAPCO, INC.

MODEL # SSTLB2-6163E0200K2KA CUSTOMER STL2-SE-22-FL N.T.S. 9/14/2025

- 2) ALL DIMENSIONS ARE FOR REFERENCE AND SHOULD NOT BE USED FOR PREFABRICATION OF PIPING OR SUPPORTS.
- 3) WATER DEFROST ADDS 6 INCHES TO HEIGHT OF STANDARD UNIT AND CHANGES DRAIN SIZE.
- 4) HANGER HOLES ARE FOR 3/4 INCH THREADED ROD.